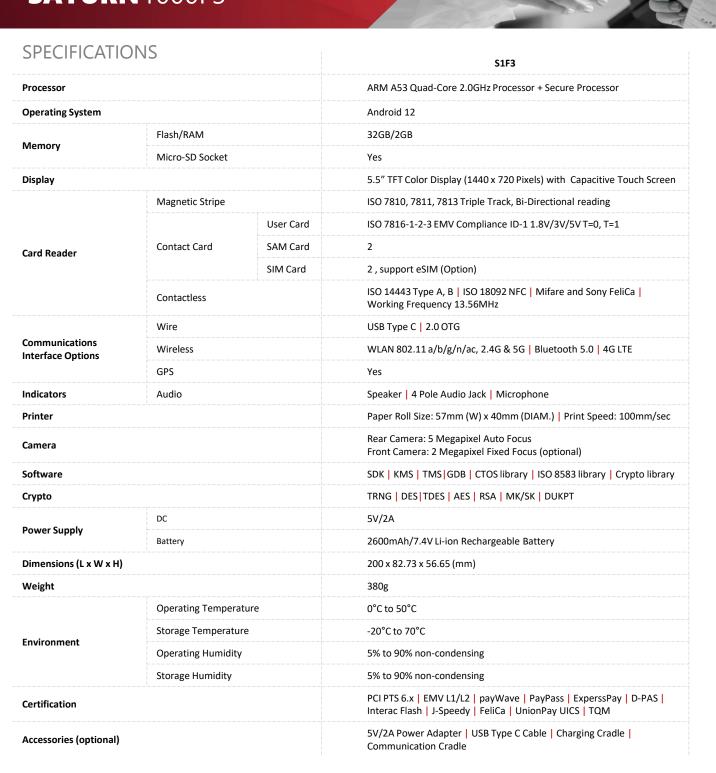

5.5" Color Touch Screen

Secure Android Platform

**High Performance Processor** 

Castles Technology's newly designed SATURN1000F3 next generation mobile device offers multifunctional capabilities and optimizes the checkout process for your business. It comes with several features including 4G LTE, WLAN, Bluetooth, rear camera, front camera, and microphone.

The SATURN1000F3 is based on a secure Android platform and has integrated contactless reader function with a 5.5" full touchscreen.

The SATURN1000F3 is an extremely easy, safe and secure for merchants looking for a next generation payment device.

## Unprecedented Security and Certifications

- PCI PTS 6.x
- EMV Contact/ Contactless Lv1
- EMV Contact Lv2
- Contactless Scheme Certifications (Paypass, Paywave, ExpressPay, D-PAS, J-Speedy, etc.)

- Optional barcode reader
- Accepts all payment types
- Flexible to integrate business applications

- · High Security Processor
- · Operable under extreme conditions
- Secure Android architecture