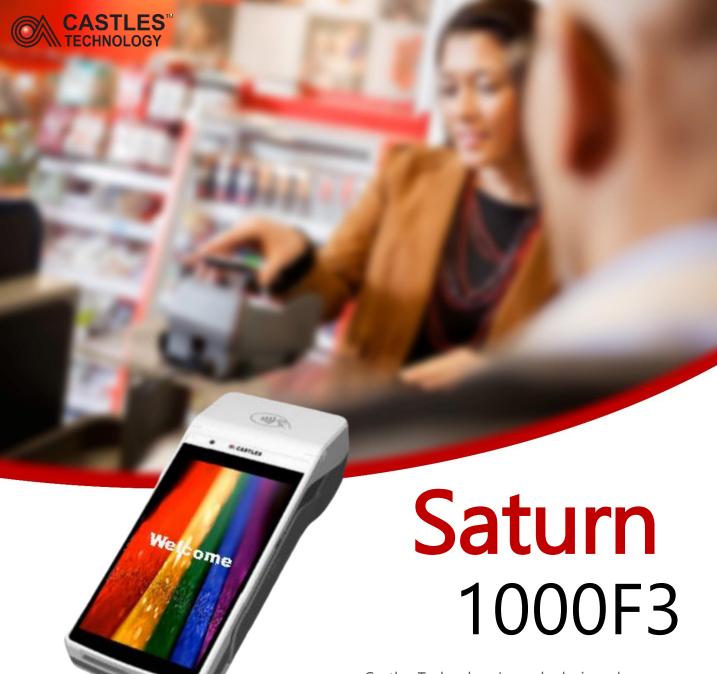

5.5" Color Touch Screen

Secure Android Platform

**High Performance Processor** 

Castles Technology's newly designed SATURN1000F3 next generation mobile device offers multifunctional capabilities and optimizes the checkout process for your business. It comes with several features including 4G LTE, WLAN, Bluetooth, rear camera, front camera, and microphone.

The SATURN1000F3 is based on a secure Android platform and has integrated contactless reader function with a 5.5" full touchscreen.

The SATURN1000F3 is an extremely easy, safe and secure for merchants looking for a next generation payment device.