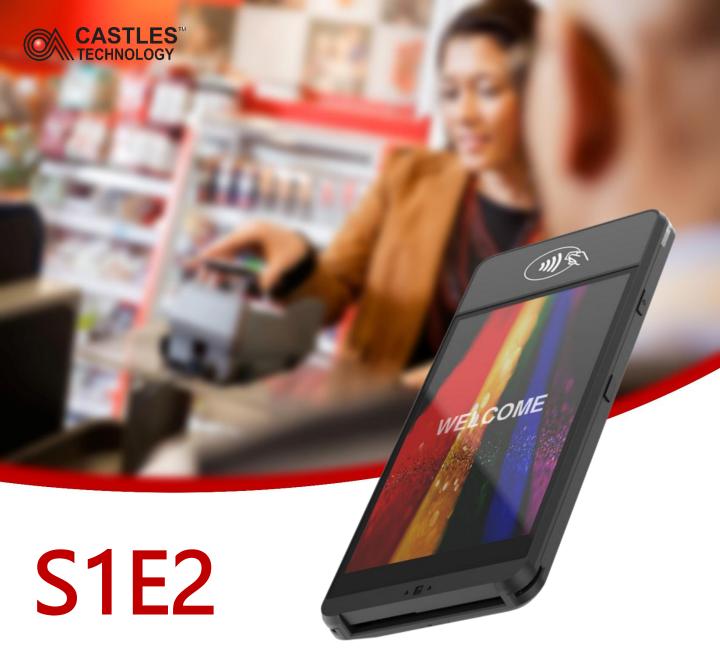

Castles Technology's newly designed S1E2 next generation mobile device offers multifunctional capabilities and optimizes the checkout process for your business. It comes with several features including 4G LTE/3G, WLAN, Bluetooth, microphone, and rear camera.

The S1E2 is based on a secure Android platform and has integrated contactless reader function with a 5" full touchscreen. The S1E2 is an extremely easy, safe and secure for merchants looking for a next generation payment device.

Secure Android Platform

5" Color Touch Screen

Rear Camera

Barcode Reader (Optional)